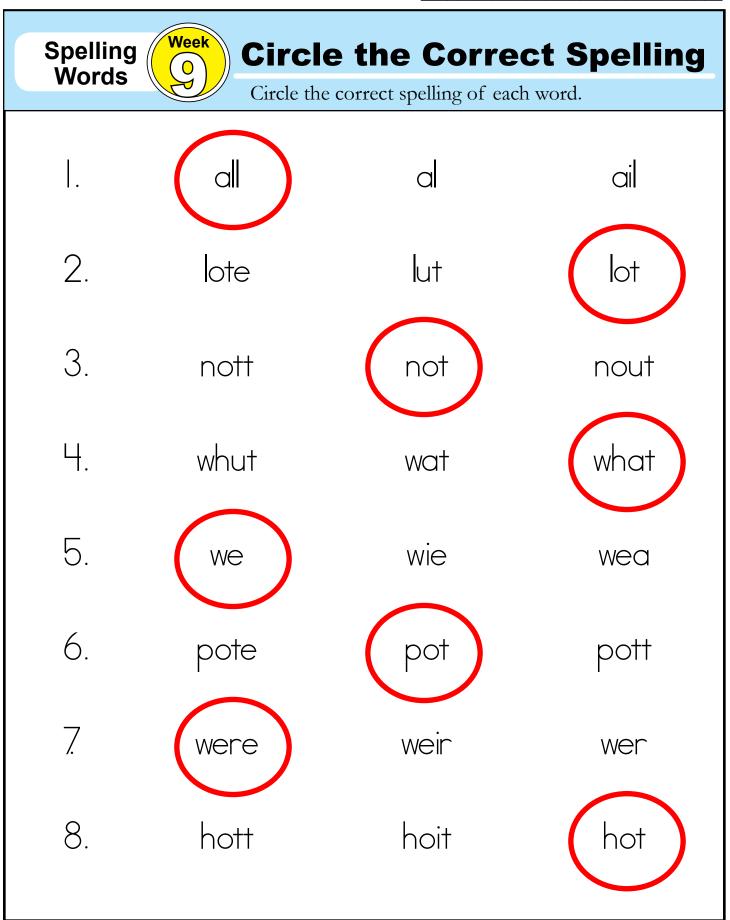

Sight words and -ot family words

Name:

| Spelling<br>Words |      | e the Correct spelling of each |      |
|-------------------|------|--------------------------------|------|
| Ι.                | all  | a                              | ail  |
| 2.                | lote | lut                            | lot  |
| З.                | nott | not                            | nout |
| Ч.                | whut | wat                            | what |
| 5.                | We   | wie                            | Wea  |
| 6.                | pote | pot                            | pott |
| 7.                | were | weir                           | wer  |
| 8.                | hott | hoit                           | hot  |