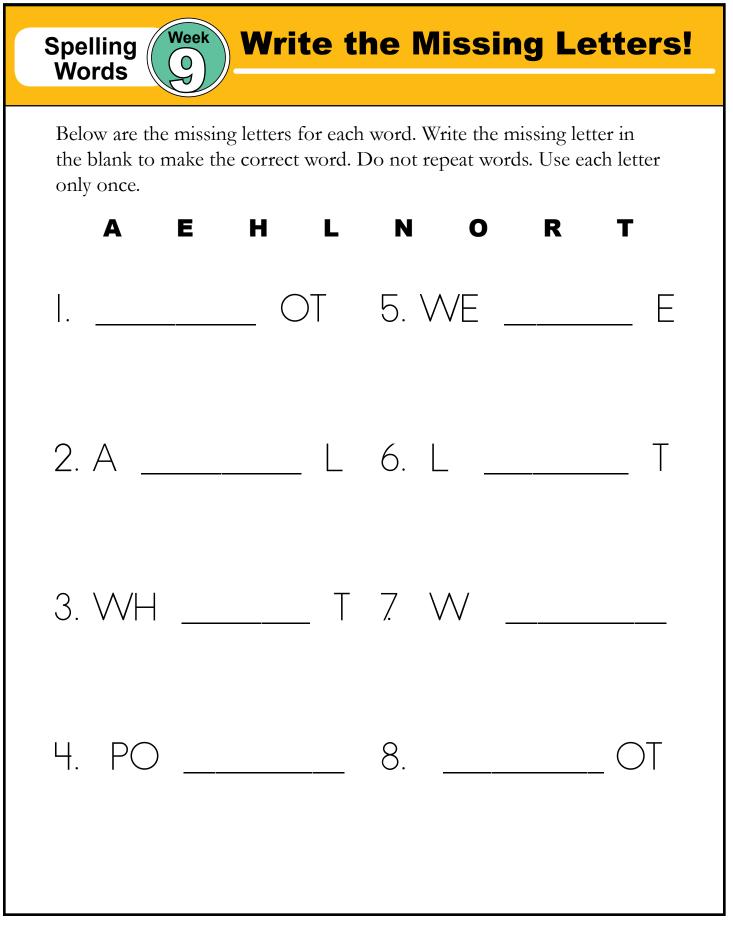

Name: \_\_\_\_\_

| Spelling<br>Words | Week Write It Three Times!                    |
|-------------------|-----------------------------------------------|
|                   | Write each of the spelling words three times. |
| I. what           |                                               |
| 2. al             |                                               |
| 3. were           |                                               |
| 4. we             |                                               |
| 5. hot            |                                               |
| 6. pot            |                                               |
| 7. not            |                                               |
| 8. lot            |                                               |